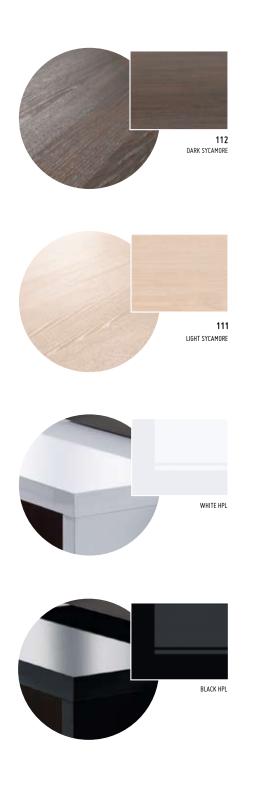

ł-Ł(#8Ł

The cabinet can be arranged in two positions.

 $i \rightarrow (\#\&LGB)$  a new execitive furniture series composed of the elements that create representative and functional workplaces. The structure pattern is available in two finishes – light and dark sycamore. Combined with white and black elements, it perfectly emphasizes on prestige and elegance as well as individualism. **Mito** looks supremely in small and large rooms. According to the individual taste, the desk can be supplied with a side cupboard. This managerial furniture set ensures that all necessary things are easily accessible.

**3D** t

synchronous texture technology

For the first time, the technology of synchronous 3D structure was used in the production of plates for **MITO**. In order to make it more autenthic, both the wood pattern and the surface texture were reproduced with greater accuracy and precision.

synchronous texture technology

The wood-like texture can be both seen and felt by touch. The effect of noble matt veneer is highlighted by the glossy pores on the melamine surface. The choice of this decor was inspired by the very natural colour of sycamore.