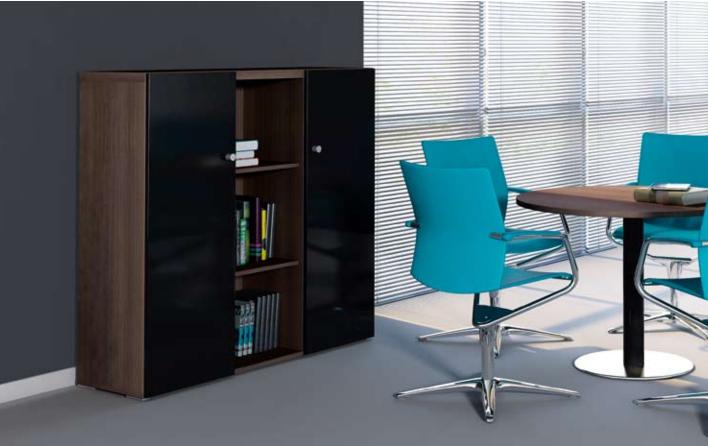

ł-Ł(#8Ł

The cabinet can be arranged in two positions.

 $i \rightarrow (\#\&LGB)$  a new execitive furniture series composed of the elements that create representative and functional workplaces. The structure pattern is available in two finishes – light and dark sycamore. Combined with white and black elements, it perfectly emphasizes on prestige and elegance as well as individualism. **Mito** looks supremely in small and large rooms. According to the individual taste, the desk can be supplied with a side cupboard. This managerial furniture set ensures that all necessary things are easily accessible.

#### STORAGES AND CUPBOARDS

MIT5 1887 | 572 | 690 74 3/8" | 22 1/2" | 27 1/4"

MIT6 1500 | 572 | 652 59 1/8" | 22 1/2" | 25 3/4"

416 | 600 | 587 16 3/8" | 23 5/8" | 23 1/8"

SLD13HT 416 | 600 | 587 16 3/8" | 23 5/8" | 23 1/8"