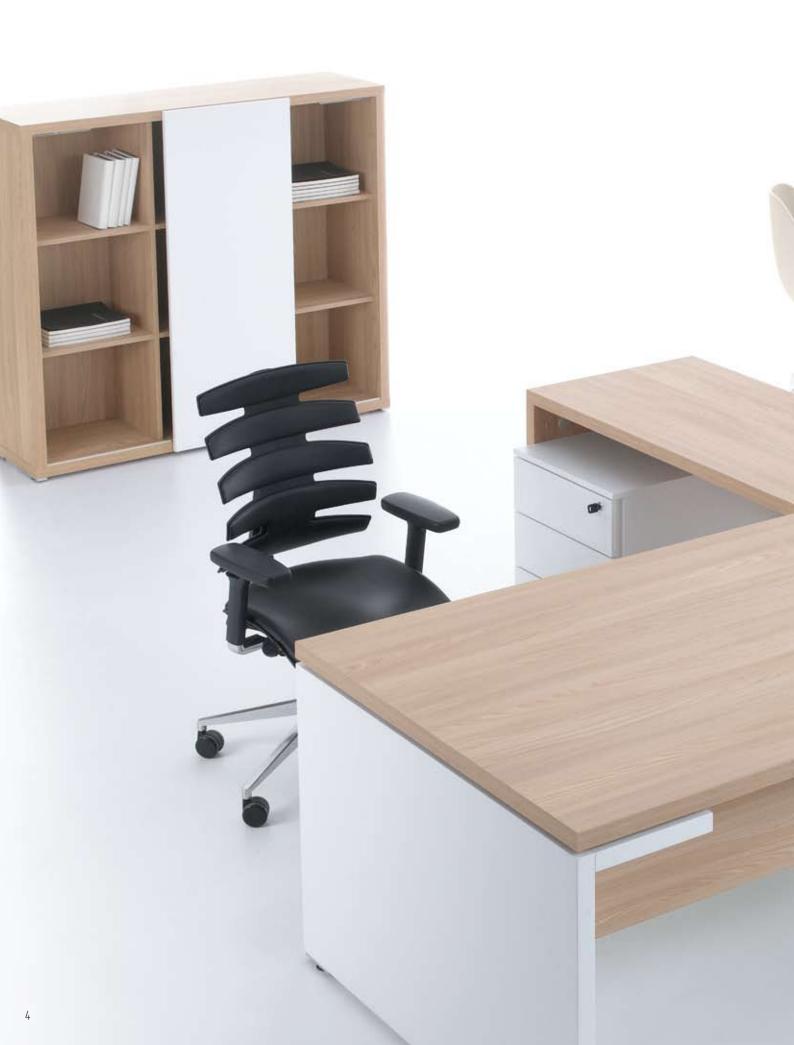

ł-Ł(#8Ł

The cabinet can be arranged in two positions.

 $i \rightarrow (\#\&LGB)$  a new execitive furniture series composed of the elements that create representative and functional workplaces. The structure pattern is available in two finishes – light and dark sycamore. Combined with white and black elements, it perfectly emphasizes on prestige and elegance as well as individualism. **Mito** looks supremely in small and large rooms. According to the individual taste, the desk can be supplied with a side cupboard. This managerial furniture set ensures that all necessary things are easily accessible.

Modern interiors make a perfect background for the minimalist form of I - (# C urniture. Simple geometrics hapes and a limited but carefully selected number of pieces of furniture allows to create the result of austere and tasteful elegance.