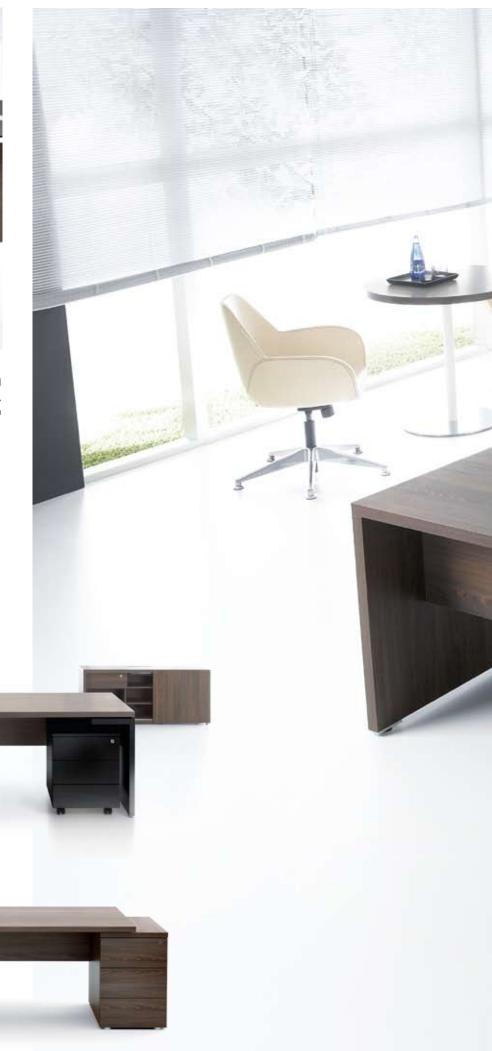

ł-Ł(#8Ł

The cabinet can be arranged in two positions.

 $i \rightarrow (\#\&LGB)$  a new execitive furniture series composed of the elements that create representative and functional workplaces. The structure pattern is available in two finishes – light and dark sycamore. Combined with white and black elements, it perfectly emphasizes on prestige and elegance as well as individualism. **Mito** looks supremely in small and large rooms. According to the individual taste, the desk can be supplied with a side cupboard. This managerial furniture set ensures that all necessary things are easily accessible.

Modern interiors make a perfect background for the minimalist form of I - (# C urniture. Simple geometrics hapes and a limited but carefully selected number of pieces of furniture allows to create the result of austere and tasteful elegance.