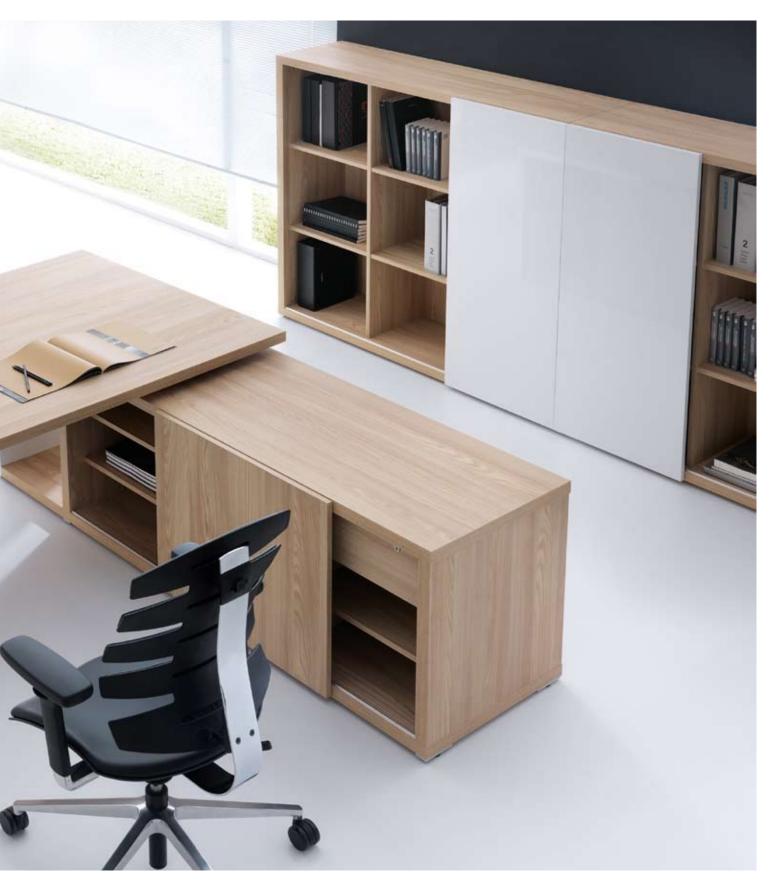

ł-Ł(#8Ł

The cabinet can be arranged in two positions.

 $i \rightarrow (\#\&LGB)$  a new execitive furniture series composed of the elements that create representative and functional workplaces. The structure pattern is available in two finishes – light and dark sycamore. Combined with white and black elements, it perfectly emphasizes on prestige and elegance as well as individualism. **Mito** looks supremely in small and large rooms. According to the individual taste, the desk can be supplied with a side cupboard. This managerial furniture set ensures that all necessary things are easily accessible.

Modern interiors make a perfect background for the minimalist form of I - (# C urniture. Simple geometrics hapes and a limited but carefully selected number of pieces of furniture allows to create the result of austere and tasteful elegance.