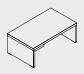

## DESKS

MIT1 2278 | 2080 | 740 89 3/4" 82" 29 1/8"

MIT2 2078 | 2080 | 740 81 7/8" | 82" | 29 1/8"