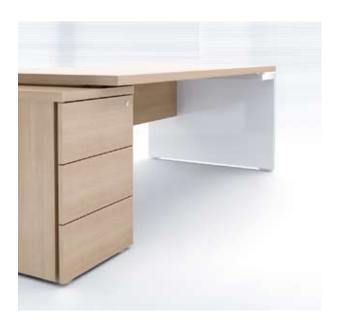

ł-Ł(#8Ł

The cabinet can be arranged in two positions.

 $i \rightarrow (\#\&LGB)$  a new execitive furniture series composed of the elements that create representative and functional workplaces. The structure pattern is available in two finishes – light and dark sycamore. Combined with white and black elements, it perfectly emphasizes on prestige and elegance as well as individualism. **Mito** looks supremely in small and large rooms. According to the individual taste, the desk can be supplied with a side cupboard. This managerial furniture set ensures that all necessary things are easily accessible.

Modern interiors make a perfect background for the minimalist form of I - (# C urniture. Simple geometrics hapes and a limited but carefully selected number of pieces of furniture allows to create the result of austere and tasteful elegance.