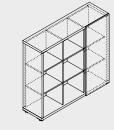

ł-Ł(#8Ł

The cabinet can be arranged in two positions.

 $i \rightarrow (\#\&LGB)$  a new execitive furniture series composed of the elements that create representative and functional workplaces. The structure pattern is available in two finishes – light and dark sycamore. Combined with white and black elements, it perfectly emphasizes on prestige and elegance as well as individualism. **Mito** looks supremely in small and large rooms. According to the individual taste, the desk can be supplied with a side cupboard. This managerial furniture set ensures that all necessary things are easily accessible.

#### STORAGES AND CUPBOARDS

MIT5 1887 | 572 | 690 74 3/8" | 22 1/2" | 27 1/4"

MIT6 1500 | 572 | 652 59 1/8" | 22 1/2" | 25 3/4"

416 | 600 | 587 16 3/8" | 23 5/8" | 23 1/8"

SLD13HT 416 | 600 | 587 16 3/8" | 23 5/8" | 23 1/8"