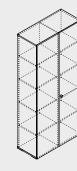

#### STORAGES AND CUPBOARDS

MIT5 1887 | 572 | 690 74 3/8" | 22 1/2" | 27 1/4"

MIT6 1500 | 572 | 652 59 1/8" | 22 1/2" | 25 3/4"

416 | 600 | 587 16 3/8" | 23 5/8" | 23 1/8"

SLD13HT 416 | 600 | 587 16 3/8" | 23 5/8" | 23 1/8"

MIT12 1200 | 600 | 740 47 1/4" | 23 5/8" | 29 1/8"

1400 | 422 | 1280 55 1/8" | 16 5/8" | 50 1/2"

MIT18 1400 | 422 | 879 55 1/8" | 16 5/8" | 34 5/8"

MIT8

MIT15

916 | 418 | 1661 916 | 418 | 1661 916 | 418 | 1661 916 | 418 | 2077 1263 | 418 | 1280 | 36 1/8" | 16 1/2" | 65 1/2" 36 1/8" | 16 1/2" | 65 1/2" 36 1/8" | 16 1/2" | 65 1/2" 36 1/8" | 16 1/2" | 61 1/2" | 61 1/2" | 61 1/2" | 61 1/2" | 61 1/2" | 61 1/2" | 61 1/2" | 61 1/2" | 61 1/2" | 61 1/2" | 61 1/2" | 61 1/2" | 61 1/2" | 61 1/2" | 61 1/2" | 61 1/2" | 61 1/2" | 61 1/2" | 61 1/2" | 61 1/2" | 61 1/2" | 61 1/2" | 61 1/2" | 61 1/2" | 61 1/2" | 61 1/2" | 61 1/2" | 61 1/2" | 61 1/2" | 61 1/2" | 61 1/2" | 61 1/2" | 61 1/2" | 61 1/2" | 61 1/2" | 61 1/2" | 61 1/2" | 61 1/2" | 61 1/2" | 61 1/2" | 61 1/2" | 61 1/2" | 61 1/2" | 61 1/2" | 61 1/2" | 61 1/2" | 61 1/2" | 61 1/2" | 61 1/2" | 61 1/2" | 61 1/2" | 61 1/2" | 61 1/2" | 61 1/2" | 61 1/2" | 61 1/2" | 61 1/2" | 61 1/2" | 61 1/2" | 61 1/2" | 61 1/2" | 61 1/2" | 61 1/2" | 61 1/2" | 61 1/2" | 61 1/2" | 61 1/2" | 61 1/2" | 61 1/2" | 61 1/2" | 61 1/2" | 61 1/2" | 61 1/2" | 61 1/2" | 61 1/2" | 61 1/2" | 61 1/2" | 61 1/2" | 61 1/2" | 61 1/2" | 61 1/2" | 61 1/2" | 61 1/2" | 61 1/2" | 61 1/2" | 61 1/2" | 61 1/2" | 61 1/2" | 61 1/2" | 61 1/2" | 61 1/2" | 61 1/2" | 61 1/2" | 61 1/2" | 61 1/2" | 61 1/2" | 61 1/2" | 61 1/2" | 61 1/2" | 61 1/2" | 61 1/2" | 61 1/2" | 61 1/2" | 61 1/2" | 61 1/2" | 61 1/2" | 61 1/2" | 61 1/2" | 61 1/2" | 61 1/2" | 61 1/2" | 61 1/2" | 61 1/2" | 61 1/2" | 61 1/2" | 61 1/2" | 61 1/2" | 61 1/2" | 61 1/2" | 61 1/2" | 61 1/2" | 61 1/2" | 61 1/2" | 61 1/2" | 61 1/2" | 61 1/2" | 61 1/2" | 61 1/2" | 61 1/2" | 61 1/2" | 61 1/2" | 61 1/2" | 61 1/2" | 61 1/2" | 61 1/2" | 61 1/2" | 61 1/2" | 61 1/2" | 61 1/2" | 61 1/2" | 61 1/2" | 61 1/2" | 61 1/2" | 61 1/2" | 61 1/2" | 61 1/2" | 61 1/2" | 61 1/2" | 61 1/2" | 61 1/2" | 61 1/2" | 61 1/2" | 61 1/2" | 61 1/2" | 61 1/2" | 61 1/2" | 61 1/2" | 61 1/2" | 61 1/2" | 61 1/2" | 61 1/2" | 61 1/2" | 61 1/2" | 61 1/2" | 61 1/2" | 61 1/2" | 61 1/2" | 61 1/2" | 61 1/2" | 61 1/2" | 61 1/2" | 61 1/2" | 61 1/2" | 61 1/2" | 61 1/2" | 61 1/2" | 61 1/2" | 61 1/2" | 61 1/2" | 61 1/2" | 61 1/2" | 61 1/2" | 61 1/2" | 61 1/2" | 61 1/2" | 61 1

MIT16 916 | 418 | 1661

MIT19

MIT20

MIT7

MIT21 916 | 418 | 879 980 | 418 | 1280 36 1/8" | 16 1/2" | 34 5/8" 38 5/8" | 16 1/2" | 50 1/2"

MIT22

S100 desk pad