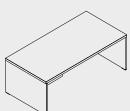

## DESKS

MIT1 2278 | 2080 | 740 89 3/4" 82" 29 1/8"

MIT2 2078 | 2080 | 740 81 7/8" | 82" | 29 1/8"