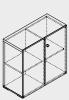

#### STORAGES AND CUPBOARDS

MIT5 1887 | 572 | 690 74 3/8" | 22 1/2" | 27 1/4"

MIT6 1500 | 572 | 652 59 1/8" | 22 1/2" | 25 3/4"

416 | 600 | 587 16 3/8" | 23 5/8" | 23 1/8"

SLD13HT 416 | 600 | 587 16 3/8" | 23 5/8" | 23 1/8"

MIT12 1200 | 600 | 740 47 1/4" | 23 5/8" | 29 1/8"

1400 | 422 | 1280 55 1/8" | 16 5/8" | 50 1/2"

MIT18 1400 | 422 | 879 55 1/8" | 16 5/8" | 34 5/8"

MIT8

MIT15

916 | 418 | 1661 916 | 418 | 1661 916 | 418 | 1661 916 | 418 | 2077 1263 | 418 | 1280 | 36 1/8" | 16 1/2" | 65 1/2" 36 1/8" | 16 1/2" | 65 1/2" 36 1/8" | 16 1/2" | 65 1/2" 36 1/8" | 16 1/2" | 61 1/2" | 61 1/2" | 61 1/2" | 61 1/2" | 61 1/2" | 61 1/2" | 61 1/2" | 61 1/2" | 61 1/2" | 61 1/2" | 61 1/2" | 61 1/2" | 61 1/2" | 61 1/2" | 61 1/2" | 61 1/2" | 61 1/2" | 61 1/2" | 61 1/2" | 61 1/2" | 61 1/2" | 61 1/2" | 61 1/2" | 61 1/2" | 61 1/2" | 61 1/2" | 61 1/2" | 61 1/2" | 61 1/2" | 61 1/2" | 61 1/2" | 61 1/2" | 61 1/2" | 61 1/2" | 61 1/2" | 61 1/2" | 61 1/2" | 61 1/2" | 61 1/2" | 61 1/2" | 61 1/2" | 61 1/2" | 61 1/2" | 61 1/2" | 61 1/2" | 61 1/2" | 61 1/2" | 61 1/2" | 61 1/2" | 61 1/2" | 61 1/2" | 61 1/2" | 61 1/2" | 61 1/2" | 61 1/2" | 61 1/2" | 61 1/2" | 61 1/2" | 61 1/2" | 61 1/2" | 61 1/2" | 61 1/2" | 61 1/2" | 61 1/2" | 61 1/2" | 61 1/2" | 61 1/2" | 61 1/2" | 61 1/2" | 61 1/2" | 61 1/2" | 61 1/2" | 61 1/2" | 61 1/2" | 61 1/2" | 61 1/2" | 61 1/2" | 61 1/2" | 61 1/2" | 61 1/2" | 61 1/2" | 61 1/2" | 61 1/2" | 61 1/2" | 61 1/2" | 61 1/2" | 61 1/2" | 61 1/2" | 61 1/2" | 61 1/2" | 61 1/2" | 61 1/2" | 61 1/2" | 61 1/2" | 61 1/2" | 61 1/2" | 61 1/2" | 61 1/2" | 61 1/2" | 61 1/2" | 61 1/2" | 61 1/2" | 61 1/2" | 61 1/2" | 61 1/2" | 61 1/2" | 61 1/2" | 61 1/2" | 61 1/2" | 61 1/2" | 61 1/2" | 61 1/2" | 61 1/2" | 61 1/2" | 61 1/2" | 61 1/2" | 61 1/2" | 61 1/2" | 61 1/2" | 61 1/2" | 61 1/2" | 61 1/2" | 61 1/2" | 61 1/2" | 61 1/2" | 61 1/2" | 61 1/2" | 61 1/2" | 61 1/2" | 61 1/2" | 61 1/2" | 61 1/2" | 61 1/2" | 61 1/2" | 61 1/2" | 61 1/2" | 61 1/2" | 61 1/2" | 61 1/2" | 61 1/2" | 61 1/2" | 61 1/2" | 61 1/2" | 61 1/2" | 61 1/2" | 61 1/2" | 61 1/2" | 61 1/2" | 61 1/2" | 61 1/2" | 61 1/2" | 61 1/2" | 61 1/2" | 61 1/2" | 61 1/2" | 61 1/2" | 61 1/2" | 61 1/2" | 61 1/2" | 61 1/2" | 61 1/2" | 61 1/2" | 61 1/2" | 61 1/2" | 61 1/2" | 61 1/2" | 61 1/2" | 61 1/2" | 61 1/2" | 61 1/2" | 61 1/2" | 61 1/2" | 61 1/2" | 61 1/2" | 61 1/2" | 61 1/2" | 61 1/2" | 61 1/2" | 61 1/2" | 61 1/2" | 61 1/2" | 61 1/2" | 61 1/2" | 61 1/2" | 61 1/2" | 61 1

MIT16 916 | 418 | 1661

MIT19

MIT20

MIT7

MIT21 916 | 418 | 879 980 | 418 | 1280 36 1/8" | 16 1/2" | 34 5/8" 38 5/8" | 16 1/2" | 50 1/2"

MIT22

S100 desk pad