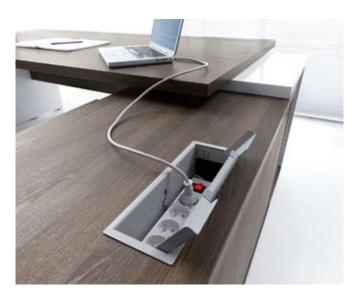

ł-Ł(#8Ł

The cabinet can be arranged in two positions.

 $i \rightarrow (\#\&LGB)$  a new execitive furniture series composed of the elements that create representative and functional workplaces. The structure pattern is available in two finishes – light and dark sycamore. Combined with white and black elements, it perfectly emphasizes on prestige and elegance as well as individualism. **Mito** looks supremely in small and large rooms. According to the individual taste, the desk can be supplied with a side cupboard. This managerial furniture set ensures that all necessary things are easily accessible.