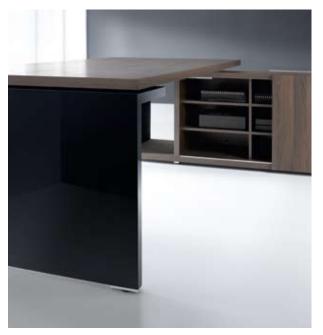

ł-Ł(#8Ł

The cabinet can be arranged in two positions.

 $i \rightarrow (\#\&LGB)$  a new execitive furniture series composed of the elements that create representative and functional workplaces. The structure pattern is available in two finishes – light and dark sycamore. Combined with white and black elements, it perfectly emphasizes on prestige and elegance as well as individualism. **Mito** looks supremely in small and large rooms. According to the individual taste, the desk can be supplied with a side cupboard. This managerial furniture set ensures that all necessary things are easily accessible.

Modern interiors make a perfect background for the minimalist form of I - (# C urniture. Simple geometrics hapes and a limited but carefully selected number of pieces of furniture allows to create the result of austere and tasteful elegance.