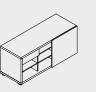

#### STORAGES AND CUPBOARDS

MIT5 1887 | 572 | 690 74 3/8" | 22 1/2" | 27 1/4"

MIT6 1500 | 572 | 652 59 1/8" | 22 1/2" | 25 3/4"

416 | 600 | 587 16 3/8" | 23 5/8" | 23 1/8"

SLD13HT 416 | 600 | 587 16 3/8" | 23 5/8" | 23 1/8"