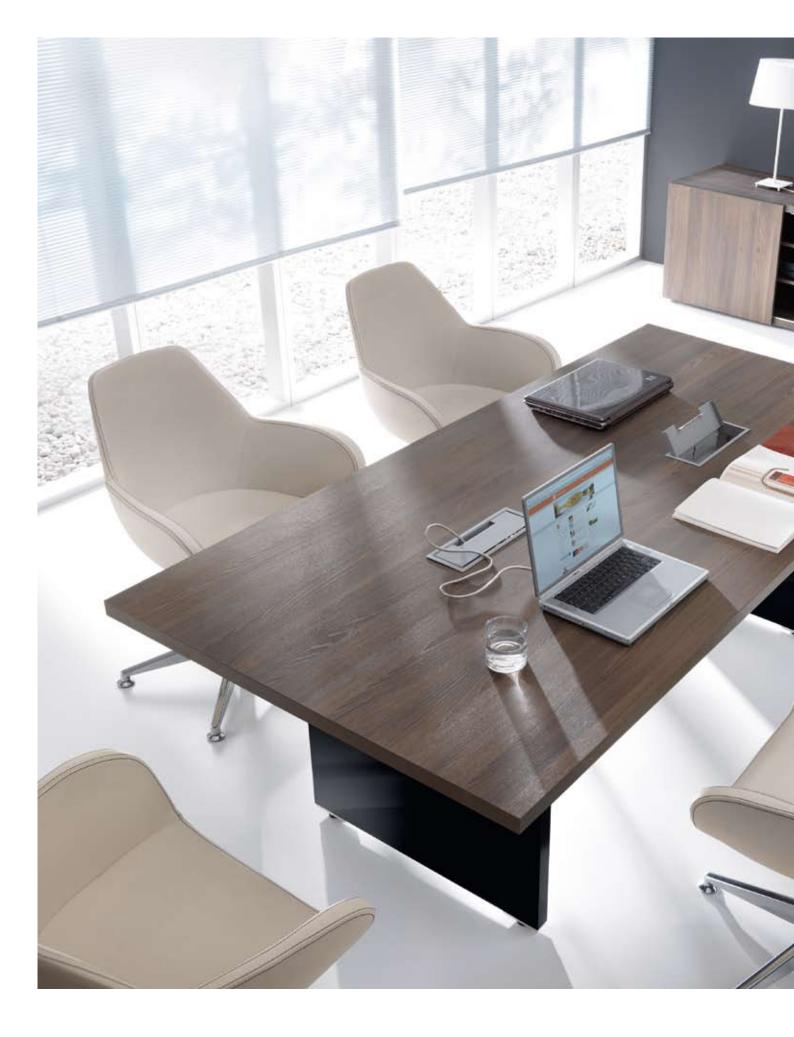

ł-Ł(#8Ł

The cabinet can be arranged in two positions.

 $i \rightarrow (\#\&LGB)$  a new execitive furniture series composed of the elements that create representative and functional workplaces. The structure pattern is available in two finishes – light and dark sycamore. Combined with white and black elements, it perfectly emphasizes on prestige and elegance as well as individualism. **Mito** looks supremely in small and large rooms. According to the individual taste, the desk can be supplied with a side cupboard. This managerial furniture set ensures that all necessary things are easily accessible.

Modern interiors make a perfect background for the minimalist form of I - (# C urniture. Simple geometrics hapes and a limited but carefully selected number of pieces of furniture allows to create the result of austere and tasteful elegance.