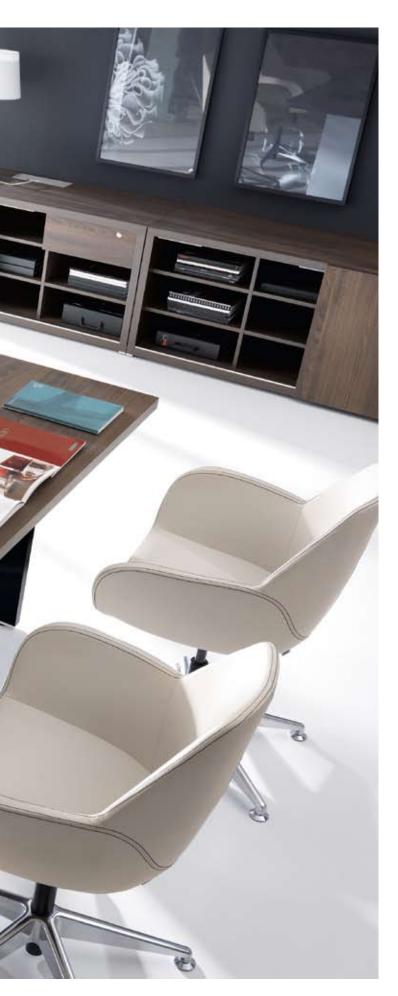

ł-Ł(#8Ł

The cabinet can be arranged in two positions.

 $i \rightarrow (\#\&LGB)$  a new execitive furniture series composed of the elements that create representative and functional workplaces. The structure pattern is available in two finishes – light and dark sycamore. Combined with white and black elements, it perfectly emphasizes on prestige and elegance as well as individualism. **Mito** looks supremely in small and large rooms. According to the individual taste, the desk can be supplied with a side cupboard. This managerial furniture set ensures that all necessary things are easily accessible.

Modern interiors make a perfect background for the minimalist form of I - (# C urniture. Simple geometrics hapes and a limited but carefully selected number of pieces of furniture allows to create the result of austere and tasteful elegance.