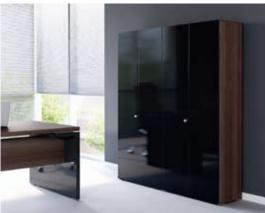

ł-Ł(#8Ł

The cabinet can be arranged in two positions.

 $i \rightarrow (\#\&LGB)$  a new execitive furniture series composed of the elements that create representative and functional workplaces. The structure pattern is available in two finishes – light and dark sycamore. Combined with white and black elements, it perfectly emphasizes on prestige and elegance as well as individualism. **Mito** looks supremely in small and large rooms. According to the individual taste, the desk can be supplied with a side cupboard. This managerial furniture set ensures that all necessary things are easily accessible.