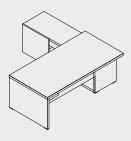

## DESKS

MIT1 2278 | 2080 | 740 89 3/4" 82" 29 1/8"

MIT2 2078 | 2080 | 740 81 7/8" | 82" | 29 1/8"