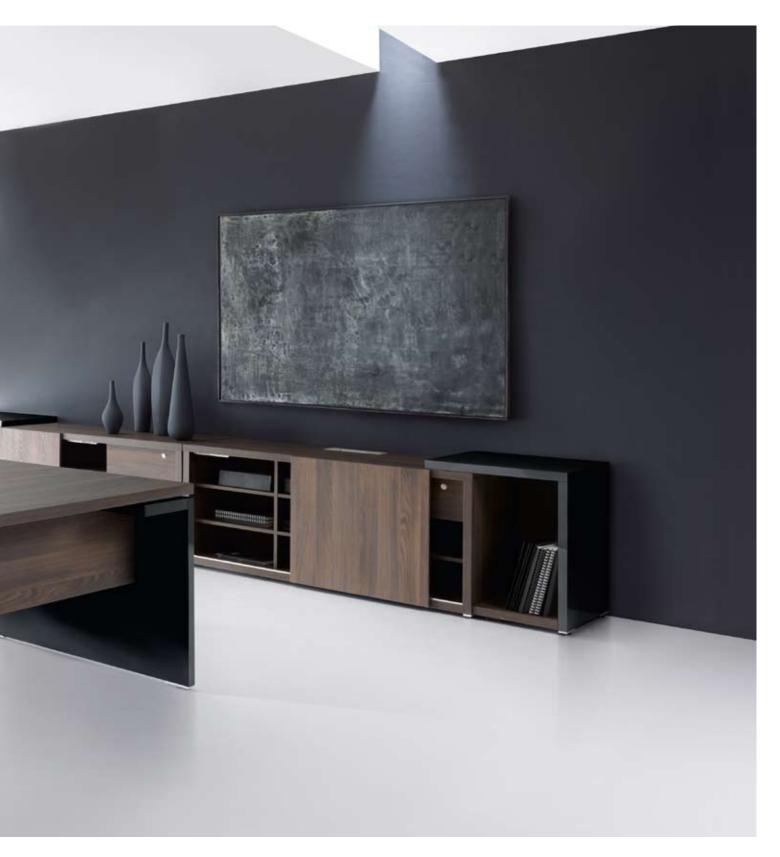

ł-Ł(#8Ł

The cabinet can be arranged in two positions.

 $i \rightarrow (\#\&LGB)$  a new execitive furniture series composed of the elements that create representative and functional workplaces. The structure pattern is available in two finishes – light and dark sycamore. Combined with white and black elements, it perfectly emphasizes on prestige and elegance as well as individualism. **Mito** looks supremely in small and large rooms. According to the individual taste, the desk can be supplied with a side cupboard. This managerial furniture set ensures that all necessary things are easily accessible.

Modern interiors make a perfect background for the minimalist form of I - (# C urniture. Simple geometrics hapes and a limited but carefully selected number of pieces of furniture allows to create the result of austere and tasteful elegance.