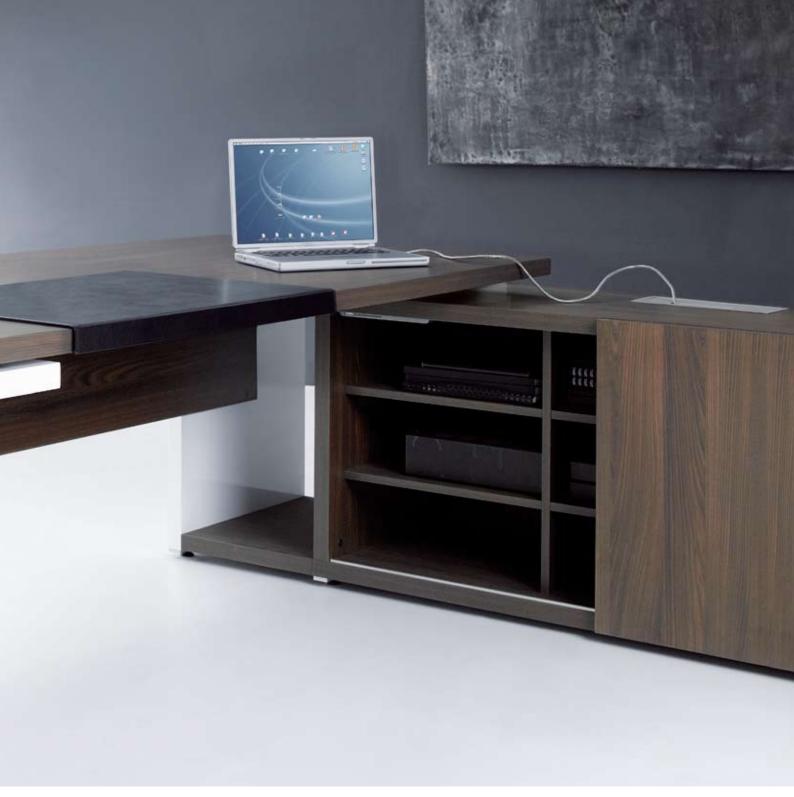

ł-Ł(#8Ł

The cabinet can be arranged in two positions.

 $i \rightarrow (\#\&LGB)$  a new execitive furniture series composed of the elements that create representative and functional workplaces. The structure pattern is available in two finishes – light and dark sycamore. Combined with white and black elements, it perfectly emphasizes on prestige and elegance as well as individualism. **Mito** looks supremely in small and large rooms. According to the individual taste, the desk can be supplied with a side cupboard. This managerial furniture set ensures that all necessary things are easily accessible.