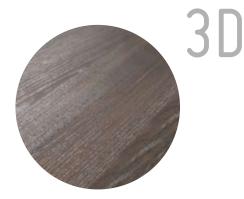

**3D** t

synchronous texture technology

For the first time, the technology of synchronous 3D structure was used in the production of plates for **MITO**. In order to make it more autenthic, both the wood pattern and the surface texture were reproduced with greater accuracy and precision.

synchronous texture technology

The wood-like texture can be both seen and felt by touch. The effect of noble matt veneer is highlighted by the glossy pores on the melamine surface. The choice of this decor was inspired by the very natural colour of sycamore.