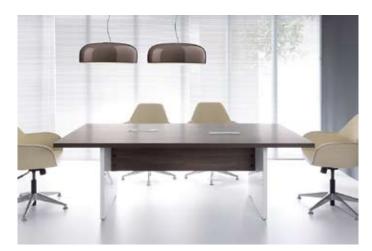

ł-Ł(#8Ł

The cabinet can be arranged in two positions.

 $i \rightarrow (\#\&LGB)$  a new execitive furniture series composed of the elements that create representative and functional workplaces. The structure pattern is available in two finishes – light and dark sycamore. Combined with white and black elements, it perfectly emphasizes on prestige and elegance as well as individualism. **Mito** looks supremely in small and large rooms. According to the individual taste, the desk can be supplied with a side cupboard. This managerial furniture set ensures that all necessary things are easily accessible.

### TABLES

MIT9 1000 | 600 | 450 39 3/8" 23 5/8" 17 3/4"

MIT10 Ø 800 | 740 31 1/2" | 29 1/8"

MIT1KD 2497 | 2080 | 740 98 3/8" | 82" | 29 1/8"

MIT2KD 2297 | 2081 | 740 90 1/2" | 82" | 29 1/8"

MIT3 2000 | 1000 | 740 78 7/8" | 39 3/8" | 29 1/8"