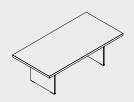

### TABLES

MIT9 1000 | 600 | 450 39 3/8" 23 5/8" 17 3/4"

MIT10 Ø 800 | 740 31 1/2" | 29 1/8"

MIT1KD 2497 | 2080 | 740 98 3/8" | 82" | 29 1/8"

MIT2KD 2297 | 2081 | 740 90 1/2" | 82" | 29 1/8"

MIT3 2000 | 1000 | 740 78 7/8" | 39 3/8" | 29 1/8"

MIT4 1800 | 1000 | 740 70 7/8" | 39 3/8" | 29 1/8"

MIT11 2200 | 1100 | 740 86 3/4" | 43 3/8" | 29 1/8"

MIT3KD 2219 | 1000 | 740 87 1/2" | 39 3/8" | 29 1/8"

MIT4KD 2019 | 1000 | 740 79 5/8" | 39 3/8" | 29 1/8"