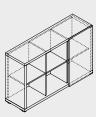

ł-Ł(#8Ł

The cabinet can be arranged in two positions.

 $i \rightarrow (\#\&LGB)$  a new execitive furniture series composed of the elements that create representative and functional workplaces. The structure pattern is available in two finishes – light and dark sycamore. Combined with white and black elements, it perfectly emphasizes on prestige and elegance as well as individualism. **Mito** looks supremely in small and large rooms. According to the individual taste, the desk can be supplied with a side cupboard. This managerial furniture set ensures that all necessary things are easily accessible.

#### STORAGES AND CUPBOARDS

MIT5 1887 | 572 | 690 74 3/8" | 22 1/2" | 27 1/4"

MIT6 1500 | 572 | 652 59 1/8" | 22 1/2" | 25 3/4"

416 | 600 | 587 16 3/8" | 23 5/8" | 23 1/8"

SLD13HT 416 | 600 | 587 16 3/8" | 23 5/8" | 23 1/8"