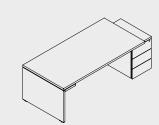

ł-Ł(#8Ł

The cabinet can be arranged in two positions.

 $i \rightarrow (\#\&LGB)$  a new execitive furniture series composed of the elements that create representative and functional workplaces. The structure pattern is available in two finishes – light and dark sycamore. Combined with white and black elements, it perfectly emphasizes on prestige and elegance as well as individualism. **Mito** looks supremely in small and large rooms. According to the individual taste, the desk can be supplied with a side cupboard. This managerial furniture set ensures that all necessary things are easily accessible.

## DESKS

MIT1 2278 | 2080 | 740 89 3/4" 82" 29 1/8"

MIT2 2078 | 2080 | 740 81 7/8" | 82" | 29 1/8"

### TABLES

MIT9 1000 | 600 | 450 39 3/8" 23 5/8" 17 3/4"

MIT10 Ø 800 | 740 31 1/2" | 29 1/8"

MIT1KD 2497 | 2080 | 740 98 3/8" | 82" | 29 1/8"

MIT2KD 2297 | 2081 | 740 90 1/2" | 82" | 29 1/8"

MIT3 2000 | 1000 | 740 78 7/8" | 39 3/8" | 29 1/8"