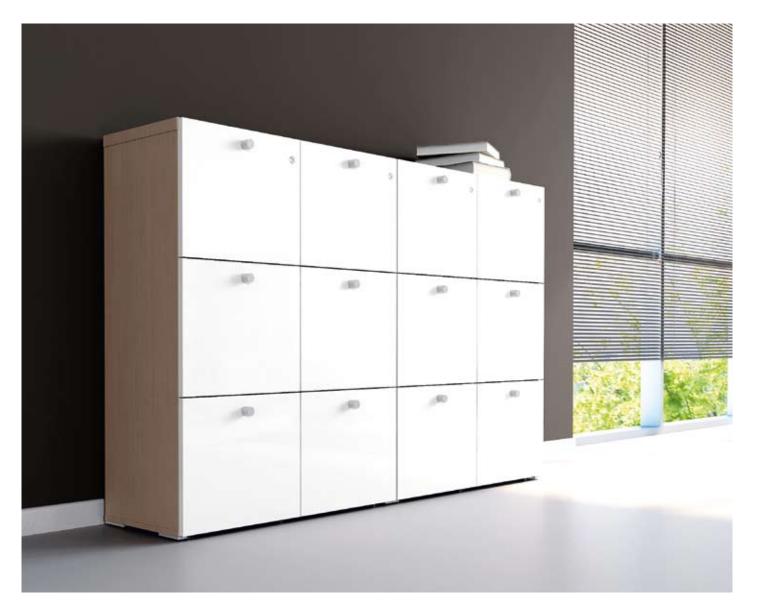

ł-Ł(#8Ł

The cabinet can be arranged in two positions.

 $i \rightarrow (\#\&LGB)$  a new execitive furniture series composed of the elements that create representative and functional workplaces. The structure pattern is available in two finishes – light and dark sycamore. Combined with white and black elements, it perfectly emphasizes on prestige and elegance as well as individualism. **Mito** looks supremely in small and large rooms. According to the individual taste, the desk can be supplied with a side cupboard. This managerial furniture set ensures that all necessary things are easily accessible.

#### STORAGES AND CUPBOARDS

MIT5 1887 | 572 | 690 74 3/8" | 22 1/2" | 27 1/4"

MIT6 1500 | 572 | 652 59 1/8" | 22 1/2" | 25 3/4"

416 | 600 | 587 16 3/8" | 23 5/8" | 23 1/8"

SLD13HT 416 | 600 | 587 16 3/8" | 23 5/8" | 23 1/8"