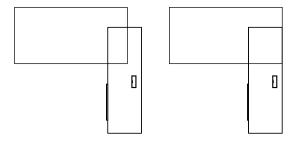

ł-Ł(#8Ł

The cabinet can be arranged in two positions.

 $i \rightarrow (\#\&LGB)$  a new execitive furniture series composed of the elements that create representative and functional workplaces. The structure pattern is available in two finishes – light and dark sycamore. Combined with white and black elements, it perfectly emphasizes on prestige and elegance as well as individualism. **Mito** looks supremely in small and large rooms. According to the individual taste, the desk can be supplied with a side cupboard. This managerial furniture set ensures that all necessary things are easily accessible.