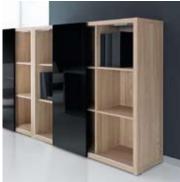

ł-Ł(#8Ł

The cabinet can be arranged in two positions.

 $i \rightarrow (\#\&LGB)$  a new execitive furniture series composed of the elements that create representative and functional workplaces. The structure pattern is available in two finishes – light and dark sycamore. Combined with white and black elements, it perfectly emphasizes on prestige and elegance as well as individualism. **Mito** looks supremely in small and large rooms. According to the individual taste, the desk can be supplied with a side cupboard. This managerial furniture set ensures that all necessary things are easily accessible.

#### STORAGES AND CUPBOARDS

MIT5 1887 | 572 | 690 74 3/8" | 22 1/2" | 27 1/4"

MIT6 1500 | 572 | 652 59 1/8" | 22 1/2" | 25 3/4"

416 | 600 | 587 16 3/8" | 23 5/8" | 23 1/8"

SLD13HT 416 | 600 | 587 16 3/8" | 23 5/8" | 23 1/8"