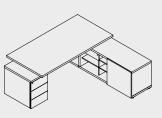

ł-Ł(#8Ł

The cabinet can be arranged in two positions.

 $i \rightarrow (\#\&LGB)$  a new execitive furniture series composed of the elements that create representative and functional workplaces. The structure pattern is available in two finishes – light and dark sycamore. Combined with white and black elements, it perfectly emphasizes on prestige and elegance as well as individualism. **Mito** looks supremely in small and large rooms. According to the individual taste, the desk can be supplied with a side cupboard. This managerial furniture set ensures that all necessary things are easily accessible.

#### STORAGES AND CUPBOARDS

MIT5 1887 | 572 | 690 74 3/8" | 22 1/2" | 27 1/4"

MIT6 1500 | 572 | 652 59 1/8" | 22 1/2" | 25 3/4"

416 | 600 | 587 16 3/8" | 23 5/8" | 23 1/8"

SLD13HT 416 | 600 | 587 16 3/8" | 23 5/8" | 23 1/8"

MIT12 1200 | 600 | 740 47 1/4" | 23 5/8" | 29 1/8"

1400 | 422 | 1280 55 1/8" | 16 5/8" | 50 1/2"

MIT18 1400 | 422 | 879 55 1/8" | 16 5/8" | 34 5/8"

MIT8

MIT15

916 | 418 | 1661 916 | 418 | 1661 916 | 418 | 1661 916 | 418 | 2077 1263 | 418 | 1280 | 36 1/8" | 16 1/2" | 65 1/2" 36 1/8" | 16 1/2" | 65 1/2" 36 1/8" | 16 1/2" | 65 1/2" 36 1/8" | 16 1/2" | 61 1/2" | 61 1/2" | 61 1/2" | 61 1/2" | 61 1/2" | 61 1/2" | 61 1/2" | 61 1/2" | 61 1/2" | 61 1/2" | 61 1/2" | 61 1/2" | 61 1/2" | 61 1/2" | 61 1/2" | 61 1/2" | 61 1/2" | 61 1/2" | 61 1/2" | 61 1/2" | 61 1/2" | 61 1/2" | 61 1/2" | 61 1/2" | 61 1/2" | 61 1/2" | 61 1/2" | 61 1/2" | 61 1/2" | 61 1/2" | 61 1/2" | 61 1/2" | 61 1/2" | 61 1/2" | 61 1/2" | 61 1/2" | 61 1/2" | 61 1/2" | 61 1/2" | 61 1/2" | 61 1/2" | 61 1/2" | 61 1/2" | 61 1/2" | 61 1/2" | 61 1/2" | 61 1/2" | 61 1/2" | 61 1/2" | 61 1/2" | 61 1/2" | 61 1/2" | 61 1/2" | 61 1/2" | 61 1/2" | 61 1/2" | 61 1/2" | 61 1/2" | 61 1/2" | 61 1/2" | 61 1/2" | 61 1/2" | 61 1/2" | 61 1/2" | 61 1/2" | 61 1/2" | 61 1/2" | 61 1/2" | 61 1/2" | 61 1/2" | 61 1/2" | 61 1/2" | 61 1/2" | 61 1/2" | 61 1/2" | 61 1/2" | 61 1/2" | 61 1/2" | 61 1/2" | 61 1/2" | 61 1/2" | 61 1/2" | 61 1/2" | 61 1/2" | 61 1/2" | 61 1/2" | 61 1/2" | 61 1/2" | 61 1/2" | 61 1/2" | 61 1/2" | 61 1/2" | 61 1/2" | 61 1/2" | 61 1/2" | 61 1/2" | 61 1/2" | 61 1/2" | 61 1/2" | 61 1/2" | 61 1/2" | 61 1/2" | 61 1/2" | 61 1/2" | 61 1/2" | 61 1/2" | 61 1/2" | 61 1/2" | 61 1/2" | 61 1/2" | 61 1/2" | 61 1/2" | 61 1/2" | 61 1/2" | 61 1/2" | 61 1/2" | 61 1/2" | 61 1/2" | 61 1/2" | 61 1/2" | 61 1/2" | 61 1/2" | 61 1/2" | 61 1/2" | 61 1/2" | 61 1/2" | 61 1/2" | 61 1/2" | 61 1/2" | 61 1/2" | 61 1/2" | 61 1/2" | 61 1/2" | 61 1/2" | 61 1/2" | 61 1/2" | 61 1/2" | 61 1/2" | 61 1/2" | 61 1/2" | 61 1/2" | 61 1/2" | 61 1/2" | 61 1/2" | 61 1/2" | 61 1/2" | 61 1/2" | 61 1/2" | 61 1/2" | 61 1/2" | 61 1/2" | 61 1/2" | 61 1/2" | 61 1/2" | 61 1/2" | 61 1/2" | 61 1/2" | 61 1/2" | 61 1/2" | 61 1/2" | 61 1/2" | 61 1/2" | 61 1/2" | 61 1/2" | 61 1/2" | 61 1/2" | 61 1/2" | 61 1/2" | 61 1/2" | 61 1/2" | 61 1/2" | 61 1/2" | 61 1/2" | 61 1/2" | 61 1/2" | 61 1/2" | 61 1/2" | 61 1/2" | 61 1/2" | 61 1/2" | 61 1/2" | 61 1/2" | 61 1/2" | 61 1/2" | 61 1/2" | 61 1

MIT16 916 | 418 | 1661

MIT19

MIT20

MIT7

MIT21 916 | 418 | 879 980 | 418 | 1280 36 1/8" | 16 1/2" | 34 5/8" 38 5/8" | 16 1/2" | 50 1/2"

MIT22

S100 desk pad