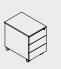

#### STORAGES AND CUPBOARDS

MIT5 1887 | 572 | 690 74 3/8" | 22 1/2" | 27 1/4"

MIT6 1500 | 572 | 652 59 1/8" | 22 1/2" | 25 3/4"

416 | 600 | 587 16 3/8" | 23 5/8" | 23 1/8"

SLD13HT 416 | 600 | 587 16 3/8" | 23 5/8" | 23 1/8"

MIT12 1200 | 600 | 740 47 1/4" | 23 5/8" | 29 1/8"

1400 | 422 | 1280 55 1/8" | 16 5/8" | 50 1/2"

MIT18 1400 | 422 | 879 55 1/8" | 16 5/8" | 34 5/8"

MIT8

MIT15

916 | 418 | 1661 916 | 418 | 1661 916 | 418 | 1661 916 | 418 | 2077 1263 | 418 | 1280 | 36 1/8" | 16 1/2" | 65 1/2" 36 1/8" | 16 1/2" | 65 1/2" 36 1/8" | 16 1/2" | 65 1/2" 36 1/8" | 16 1/2" | 61 1/2" | 61 1/2" | 61 1/2" | 61 1/2" | 61 1/2" | 61 1/2" | 61 1/2" | 61 1/2" | 61 1/2" | 61 1/2" | 61 1/2" | 61 1/2" | 61 1/2" | 61 1/2" | 61 1/2" | 61 1/2" | 61 1/2" | 61 1/2" | 61 1/2" | 61 1/2" | 61 1/2" | 61 1/2" | 61 1/2" | 61 1/2" | 61 1/2" | 61 1/2" | 61 1/2" | 61 1/2" | 61 1/2" | 61 1/2" | 61 1/2" | 61 1/2" | 61 1/2" | 61 1/2" | 61 1/2" | 61 1/2" | 61 1/2" | 61 1/2" | 61 1/2" | 61 1/2" | 61 1/2" | 61 1/2" | 61 1/2" | 61 1/2" | 61 1/2" | 61 1/2" | 61 1/2" | 61 1/2" | 61 1/2" | 61 1/2" | 61 1/2" | 61 1/2" | 61 1/2" | 61 1/2" | 61 1/2" | 61 1/2" | 61 1/2" | 61 1/2" | 61 1/2" | 61 1/2" | 61 1/2" | 61 1/2" | 61 1/2" | 61 1/2" | 61 1/2" | 61 1/2" | 61 1/2" | 61 1/2" | 61 1/2" | 61 1/2" | 61 1/2" | 61 1/2" | 61 1/2" | 61 1/2" | 61 1/2" | 61 1/2" | 61 1/2" | 61 1/2" | 61 1/2" | 61 1/2" | 61 1/2" | 61 1/2" | 61 1/2" | 61 1/2" | 61 1/2" | 61 1/2" | 61 1/2" | 61 1/2" | 61 1/2" | 61 1/2" | 61 1/2" | 61 1/2" | 61 1/2" | 61 1/2" | 61 1/2" | 61 1/2" | 61 1/2" | 61 1/2" | 61 1/2" | 61 1/2" | 61 1/2" | 61 1/2" | 61 1/2" | 61 1/2" | 61 1/2" | 61 1/2" | 61 1/2" | 61 1/2" | 61 1/2" | 61 1/2" | 61 1/2" | 61 1/2" | 61 1/2" | 61 1/2" | 61 1/2" | 61 1/2" | 61 1/2" | 61 1/2" | 61 1/2" | 61 1/2" | 61 1/2" | 61 1/2" | 61 1/2" | 61 1/2" | 61 1/2" | 61 1/2" | 61 1/2" | 61 1/2" | 61 1/2" | 61 1/2" | 61 1/2" | 61 1/2" | 61 1/2" | 61 1/2" | 61 1/2" | 61 1/2" | 61 1/2" | 61 1/2" | 61 1/2" | 61 1/2" | 61 1/2" | 61 1/2" | 61 1/2" | 61 1/2" | 61 1/2" | 61 1/2" | 61 1/2" | 61 1/2" | 61 1/2" | 61 1/2" | 61 1/2" | 61 1/2" | 61 1/2" | 61 1/2" | 61 1/2" | 61 1/2" | 61 1/2" | 61 1/2" | 61 1/2" | 61 1/2" | 61 1/2" | 61 1/2" | 61 1/2" | 61 1/2" | 61 1/2" | 61 1/2" | 61 1/2" | 61 1/2" | 61 1/2" | 61 1/2" | 61 1/2" | 61 1/2" | 61 1/2" | 61 1/2" | 61 1/2" | 61 1/2" | 61 1/2" | 61 1/2" | 61 1/2" | 61 1/2" | 61 1/2" | 61 1/2" | 61 1/2" | 61 1/2" | 61 1/2" | 61 1

MIT16 916 | 418 | 1661

MIT19

MIT20

MIT7

MIT21 916 | 418 | 879 980 | 418 | 1280 36 1/8" | 16 1/2" | 34 5/8" 38 5/8" | 16 1/2" | 50 1/2"

MIT22

S100 desk pad