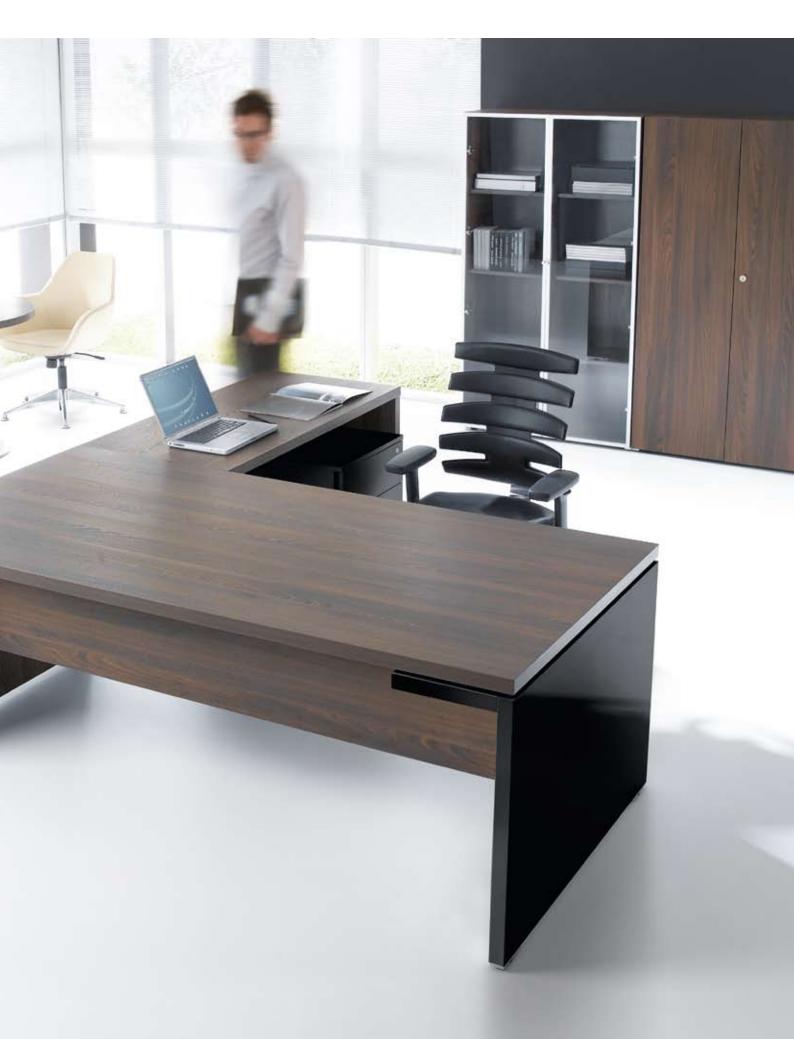

ł-Ł(#8Ł

The cabinet can be arranged in two positions.

 $i \rightarrow (\#\&LGB)$  a new execitive furniture series composed of the elements that create representative and functional workplaces. The structure pattern is available in two finishes – light and dark sycamore. Combined with white and black elements, it perfectly emphasizes on prestige and elegance as well as individualism. **Mito** looks supremely in small and large rooms. According to the individual taste, the desk can be supplied with a side cupboard. This managerial furniture set ensures that all necessary things are easily accessible.

Modern interiors make a perfect background for the minimalist form of I - (# C urniture. Simple geometrics hapes and a limited but carefully selected number of pieces of furniture allows to create the result of austere and tasteful elegance.