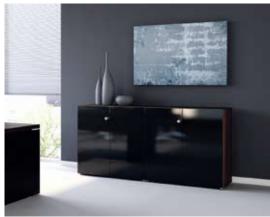

ł-Ł(#8Ł

The cabinet can be arranged in two positions.

 $i \rightarrow (\#\&LGB)$  a new execitive furniture series composed of the elements that create representative and functional workplaces. The structure pattern is available in two finishes – light and dark sycamore. Combined with white and black elements, it perfectly emphasizes on prestige and elegance as well as individualism. **Mito** looks supremely in small and large rooms. According to the individual taste, the desk can be supplied with a side cupboard. This managerial furniture set ensures that all necessary things are easily accessible.