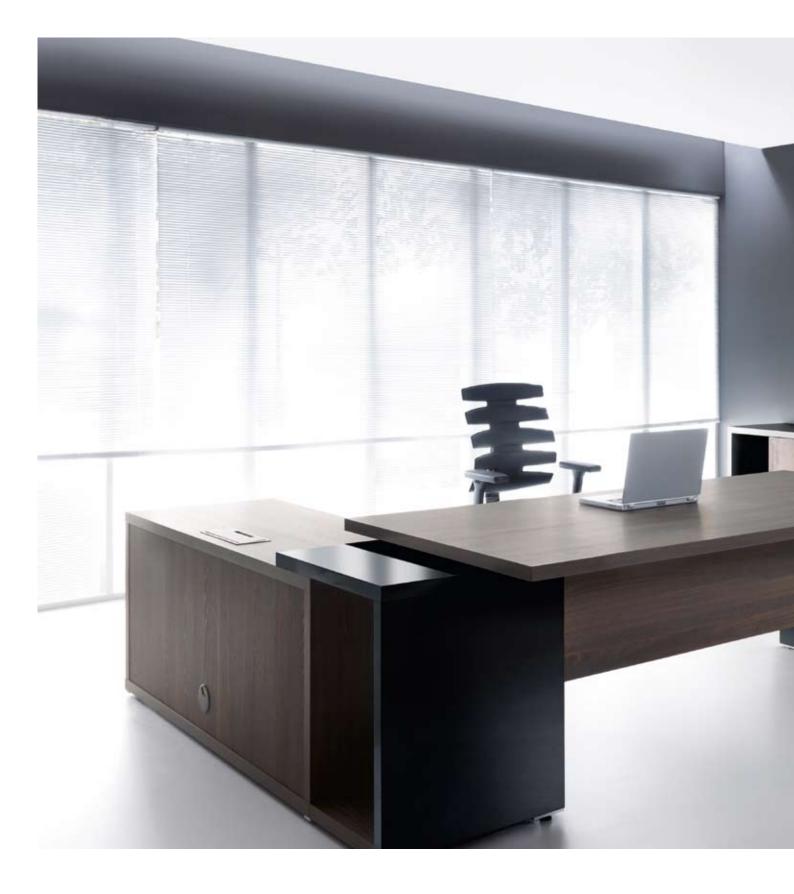

**3D** t

synchronous texture technology

For the first time, the technology of synchronous 3D structure was used in the production of plates for **MITO**. In order to make it more autenthic, both the wood pattern and the surface texture were reproduced with greater accuracy and precision.

synchronous texture technology

The wood-like texture can be both seen and felt by touch. The effect of noble matt veneer is highlighted by the glossy pores on the melamine surface. The choice of this decor was inspired by the very natural colour of sycamore.